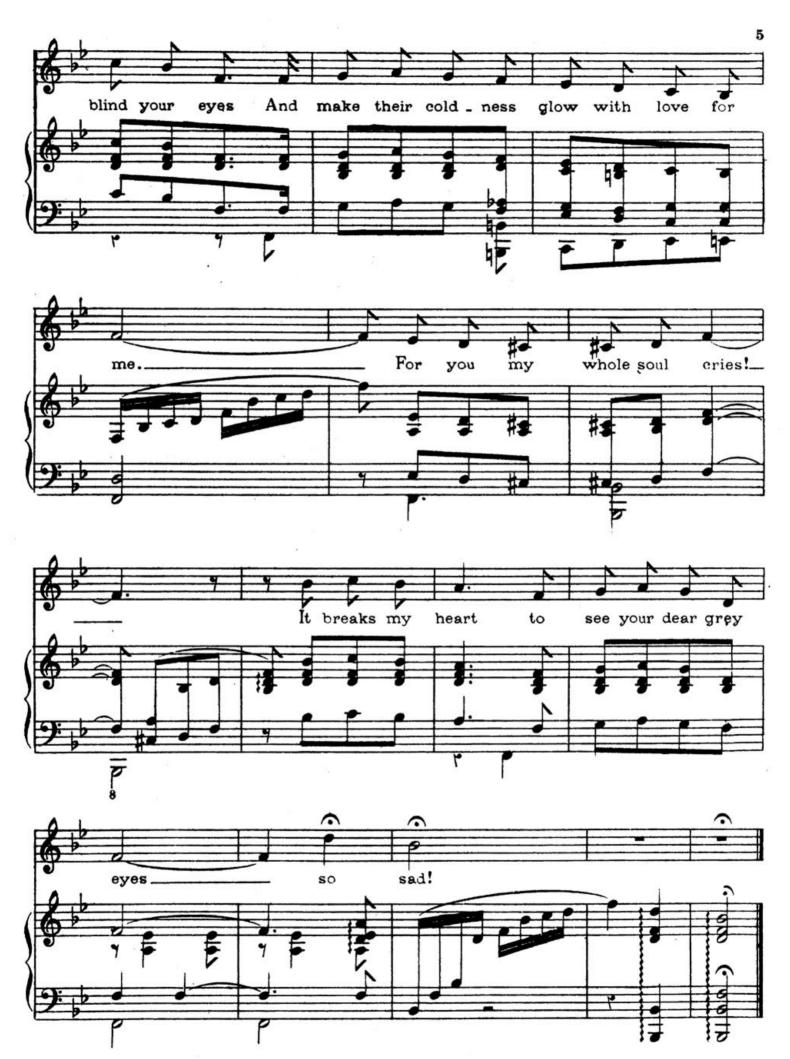

## TWO EYES OF GREY.

SONG.

Written and Composed by

DAISY M? GEOCH.

Two eyes of grey.

Two eyes of grey.