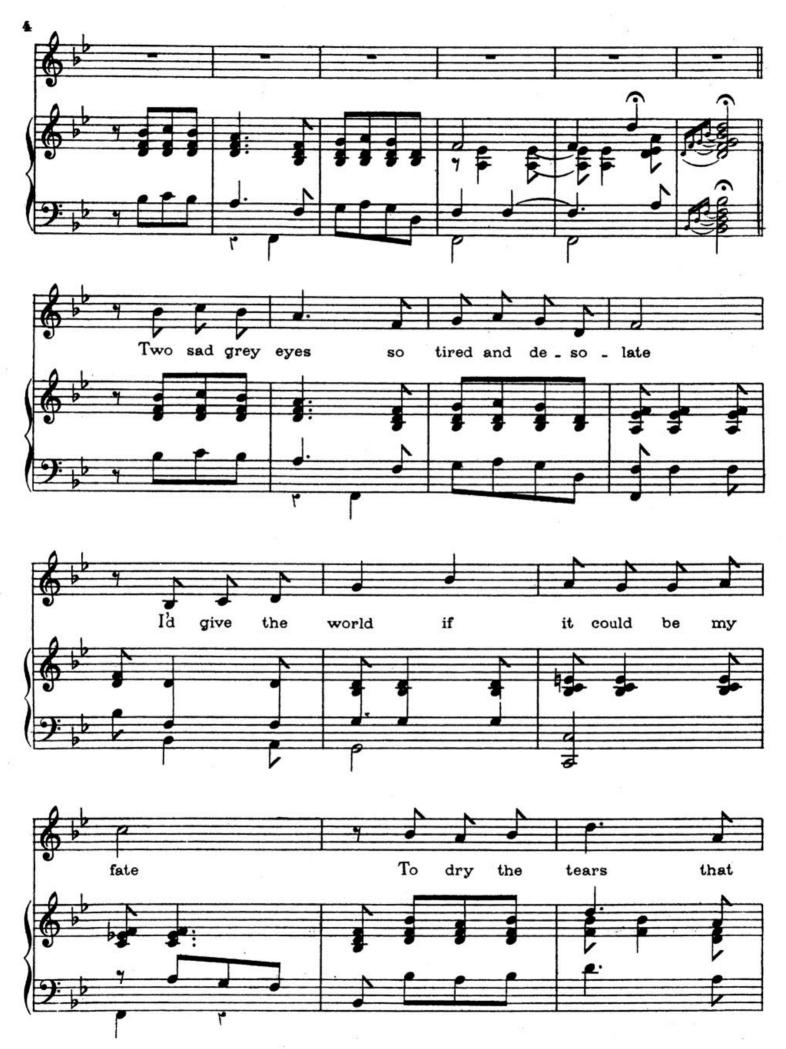

## TWO EYES OF GREY.

SONG.

Written and Composed by

DAISY M? GEOCH.

Two eyes of grey.

Two eyes of grey.