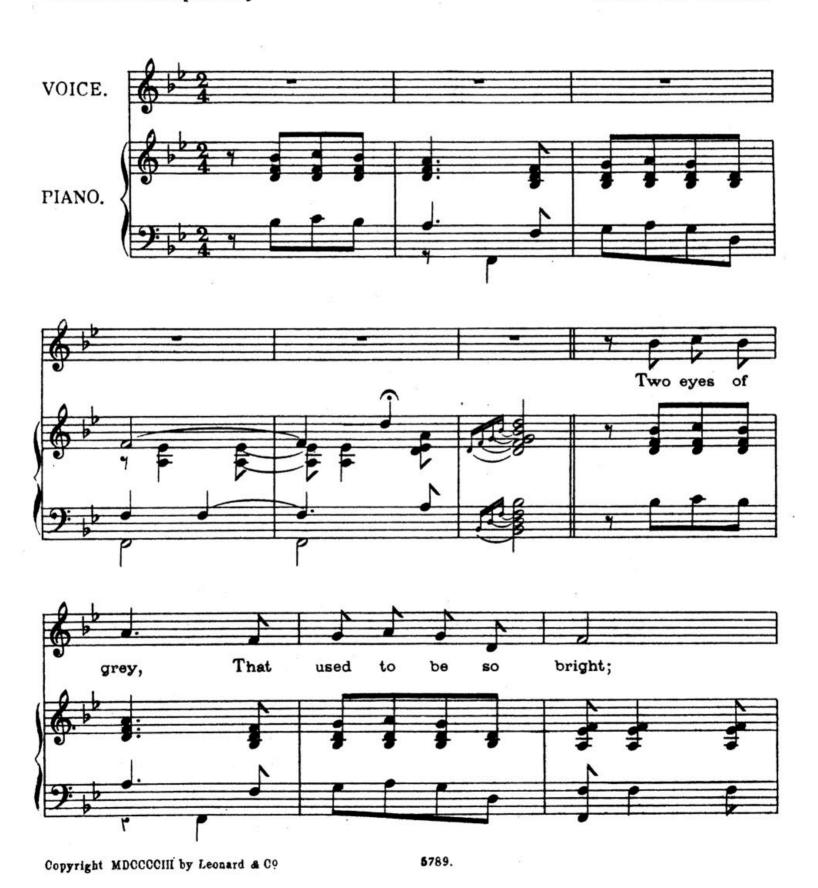

## TWO EYES OF GREY.

SONG.

Written and Composed by

DAISY M? GEOCH.

Two eyes of grey.

Two eyes of grey.