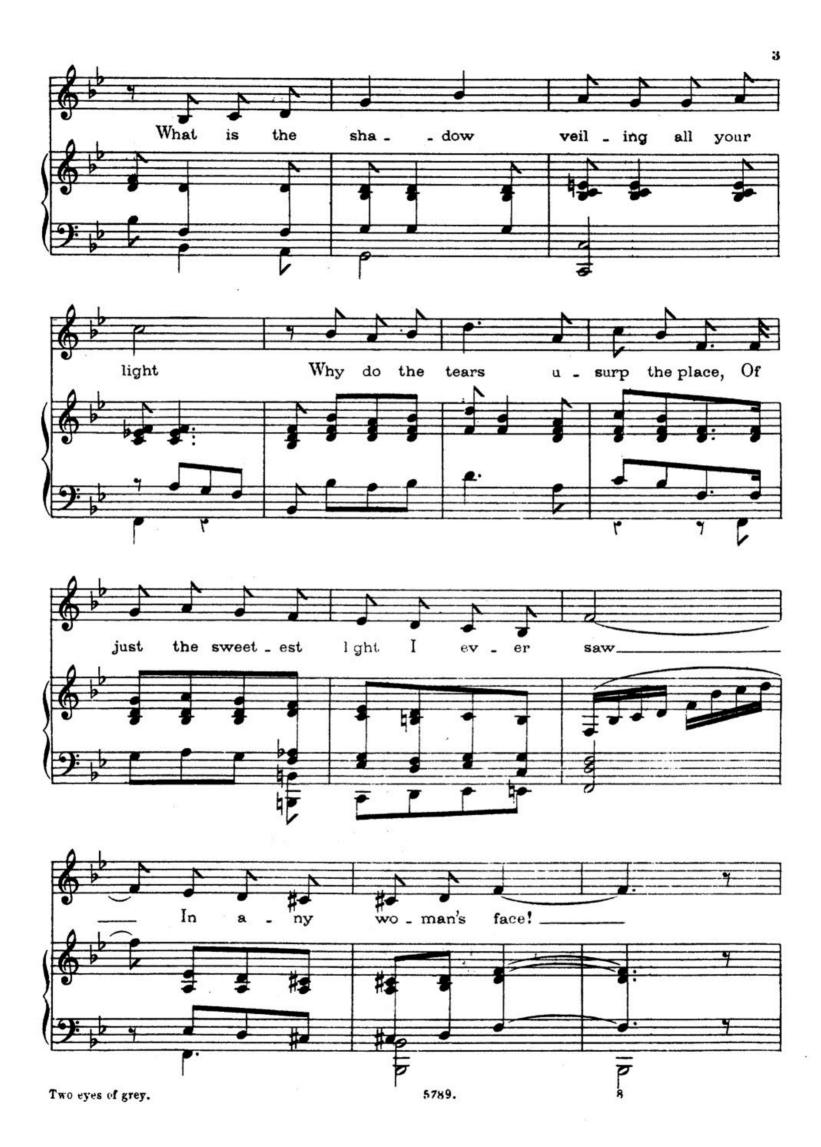

## TWO EYES OF GREY.

SONG.

Written and Composed by

DAISY M? GEOCH.

Two eyes of grey.

Two eyes of grey.